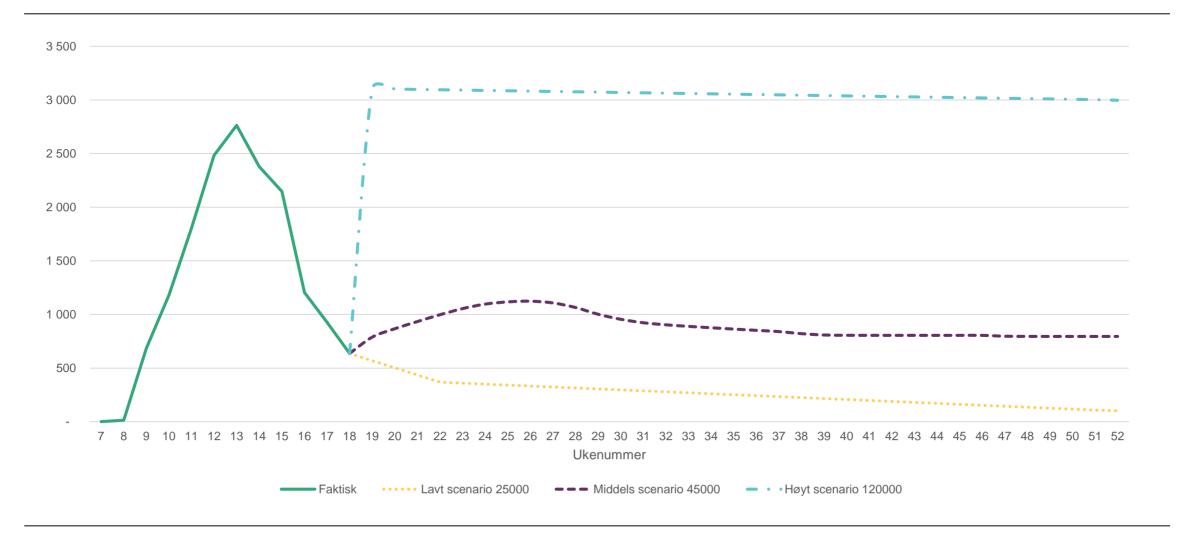

## The Ukrainian crisis

The Norwegian response

# New group of refugees





## Status 18<sup>th</sup> of May – temporary protection

100

2

17 700

13 000

5 200

Waiting to be registered

**Applications** 

**Decisions** 

Decided transfers









#### Number of applications registered per day

- includes all application for temporary protection and asylum application from Ukrainians





#### Accommodation

- About 50 percent of Ukrainians live in receptions centres
- We are using approx. 40 percent of the capacity in reception centres
- 2 193 Ukrainians have moved to accommodation provided by the local government



#### Three scenarios for arrivals of refugees from Ukraine





## Rules and regulations



Norway is not bound by the Temporary Protection Directive

We have activated an existing general provision of the Immigration Act on collective protection and established a new provision in the Immigration Regulations on scope for the Ukraine-situation

Many similarities with TPD, but slightly narrower scope

Defined as asylum seekers until they are registered. Then beneficiaries of collective protection

Registration hubs, an application process and automated decision making

Right to housing, health care, school, introduction program et cetera



#### Success factors



National reception center

Local registration capacity

Flexible escalation of accomodation capacity

National coordination of crisis management between Government agencies

### Challenges