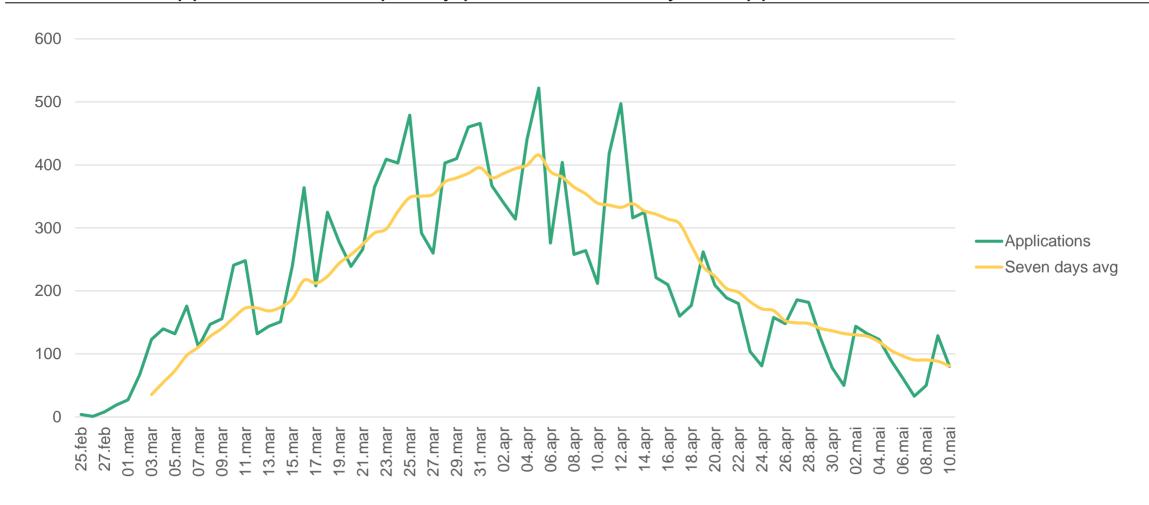

#### Number of applications registered per day

- includes all application for temporary protection and asylum application from Ukrainians