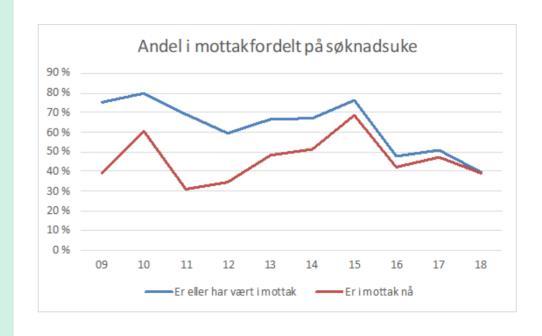

#### Accommodation

- About 50 percent of Ukrainians live in receptions centres
- We are using approx. 40 percent of the capacity in reception centres
- 2 193 Ukrainians have moved to accommodation provided by the local government